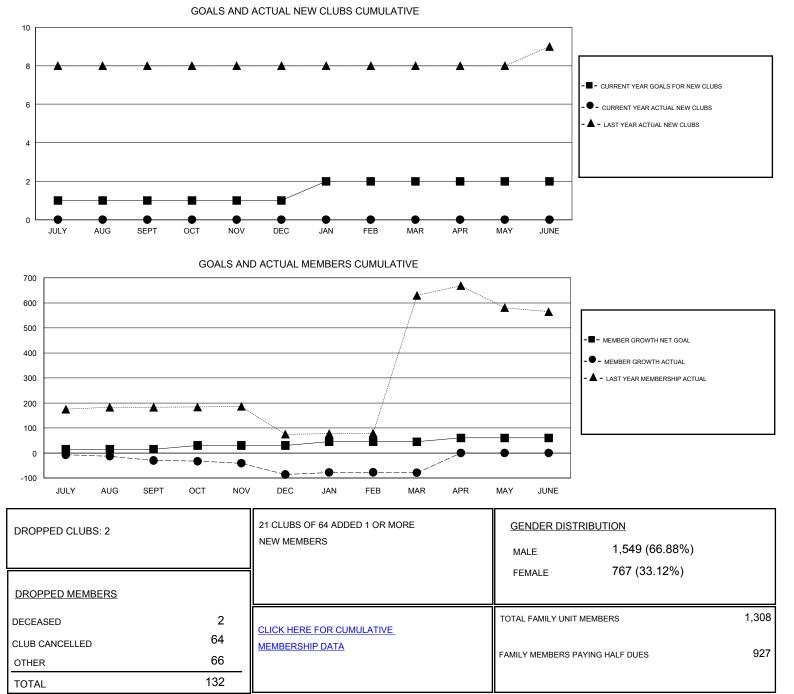

## District 324A8

Results as of: 3/31/2020

| GMT:                           | LOCATION INDIA |   |   |                                  |    |    | GMT CA |
|--------------------------------|----------------|---|---|----------------------------------|----|----|--------|
| Clubs<br>RESULTS FOR 2019-2020 |                |   |   | Members<br>RESULTS FOR 2019-2020 |    |    |        |
|                                |                |   |   |                                  |    |    |        |
| JULY/AUG/SEPT                  | 1              | 0 | 1 | JULY/AUG/SEPT                    | 15 | 32 | 57     |
| OCT/NOV/DEC                    | 0              | 0 | 1 | OCT/NOV/DEC                      | 15 | 16 | 71     |
| JAN/FEB/MAR                    | 1              | 0 | 0 | JAN/FEB/MAR                      | 15 | 27 | 4      |
| APR/MAY/JUNE                   | 0              | 0 | 0 | APR/MAY/JUNE                     | 15 | 0  | 0      |